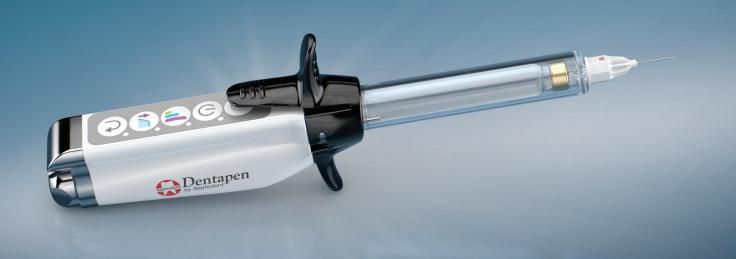

# **DENTAPEN**by Septodont

the **PERFECT MATCH** for your practice

### **DENTAPEN**

Beyond injection: Dentapen, the new generation of powered injector for Dental Anesthesia

Matches your patients' preferences: constant flow to reduce pain, non-threatening look

Matches your needs: comfort and reproducibility of your injections all-day-long

Matches your habits: no training, both syringe and pen-like handling, compatible with any needle

#### **EFFORTLESS INJECTION**

That matches your preferences

**Ergonomic** and light (40g/1.4oz)

**Compatible** with the needle of your choice

**Standard syringe grip** or Nerve block finger grip

#### **PRACTICAL**

Focus your attention on the injection

No cord minimizes pressure on hand

No console space saving

and needle

No foot activation focus attention on the injection