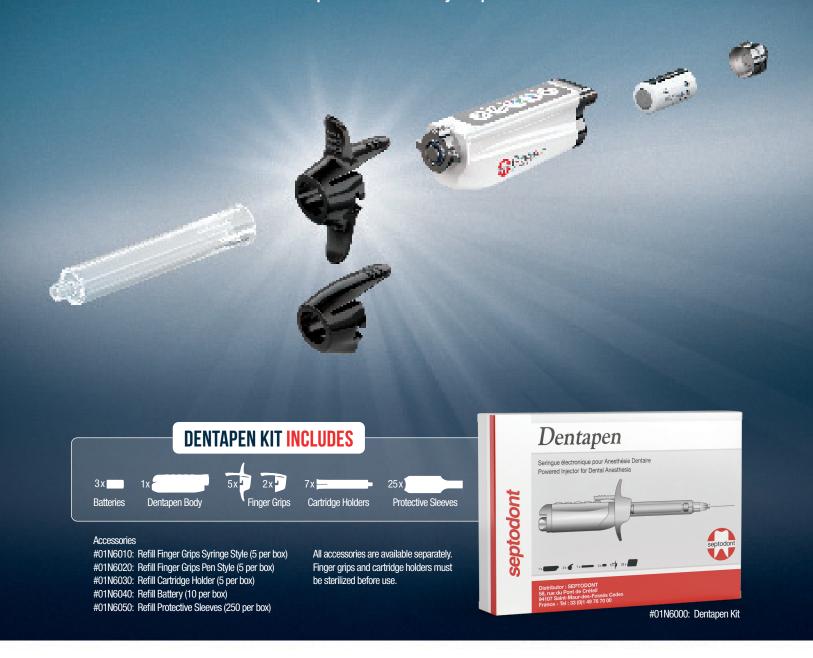

#### **EFFORTLESS INJECTION**

That matches your preferences

**Ergonomic** and light (40g/1.4oz)

**Compatible** with the needle of your choice

**Standard syringe grip** or Nerve block finger grip

#### **PRACTICAL**

Focus your attention on the injection

No cord minimizes pressure on hand

No console space saving

and needle

No foot activation focus attention on the injection

#### A MORE COMFORTABLE INJECTION

Improves your patients' satisfaction with less fear of injection

**Constant flow** 2 modes

3 speeds

Small and modern less fear of injection