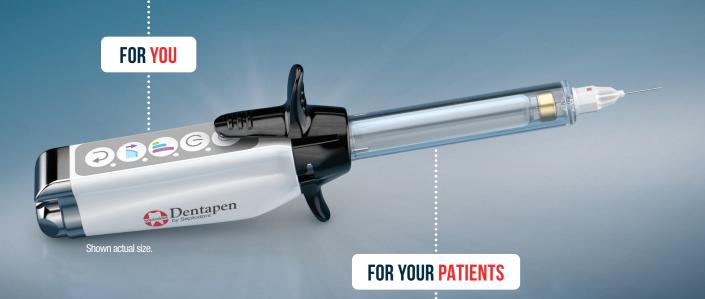

# **DENTAPEN**by Septodont

the **PERFECT MATCH** for your practice

### **DENTAPEN**

Beyond injection: Dentapen, the new generation of powered injector for Dental Anesthesia

Matches your patients' preferences: constant flow to reduce pain, non-threatening look

Matches your needs: comfort and reproducibility of your injections all-day-long

#### **EFFORTLESS INJECTION**

That matches your preferences

**Ergonomic** and light (40g/1.4oz)

**Compatible** with the needle of your choice

**Standard syringe grip** or Nerve block finger grip