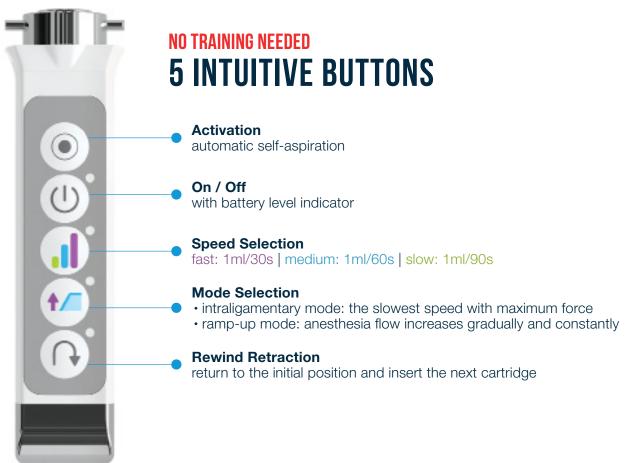

Matches your habits: no training, both syringe and pen-like handling, compatible with any needle

#### **PRACTICAL**

Focus your attention on the injection

No cord minimizes pressure on hand

No console space saving

and needle

No foot activation focus attention on the injection

#### A MORE COMFORTABLE INJECTION

Improves your patients' satisfaction with less fear of injection

**Constant flow** 2 modes

3 speeds

Small and modern less fear of injection